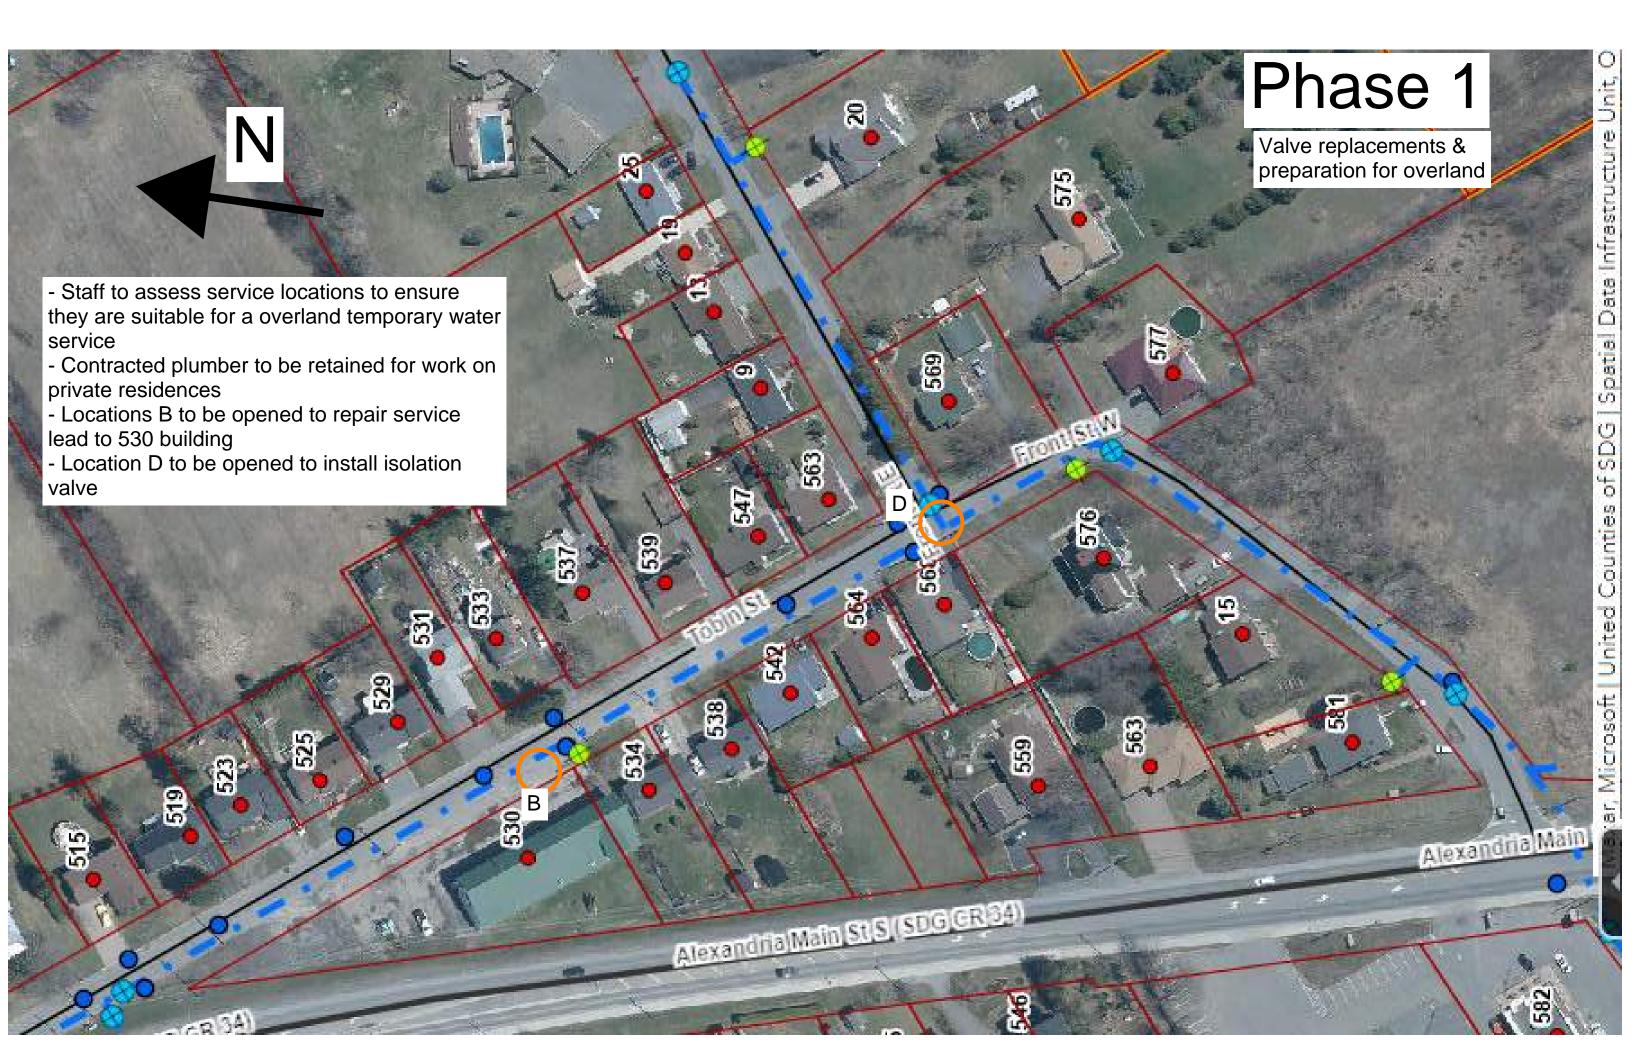

hoe<br>1     | 0 hrs          | \$0.00      | \$95.00/hr    | \$0.00       |
| staff 1                 | 0 hrs          | \$0.00      | \$30.00/hr    | \$0.00       |
| staff 2                 | 0 hrs          | \$0.00      | \$30.00/hr    | \$0.00       |
| temp staff 1            | 0 hrs          | \$0.00      | \$20.00/hr    | \$0.00       |
| plumber                 | 0 hrs          | \$0.00      | \$80.00/hr    | \$0.00       |
| contracted<br>labour    | 0 hrs          | \$0.00      | \$120.00/hr   | \$0.00       |
| hourly backhoe<br>2     | 0 hrs          | \$0.00      | \$100.00/hr   | \$0.00       |
| Foreaction              | 0 hrs          | \$0.00      | \$0.00/hr     | \$140,028.00 |
| included in FA<br>quote | 0 hrs          | \$0.00      | \$0.00/hr     | \$0.00       |