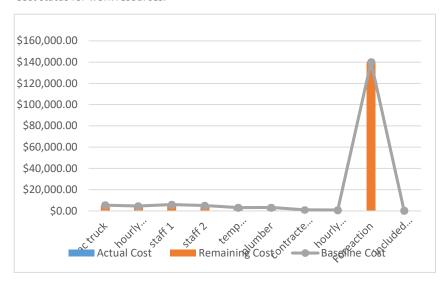

tion for all top-level tasks.

To see cost stats for all tasks, set the Outline Level in the Field List.

| Name    | Remaining Cost | Actual Cost | Cost         | ACWP   | BCWP   | BCWS     |
|---------|----------------|-------------|--------------|--------|--------|----------|
| Phase 1 | \$9,320.00     | \$0.00      | \$9,320.00   | \$0.00 | \$0.00 | \$720.00 |
| Phase 2 | \$3,960.00     | \$0.00      | \$3,960.00   | \$0.00 | \$0.00 | \$0.00   |
| Phase 3 | \$140,028.00   | \$0.00      | \$140,028.00 | \$0.00 | \$0.00 | \$0.00   |
| Phase 4 | \$12,520.00    | \$0.00      | \$12,520.00  | \$0.00 | \$0.00 | \$0.00   |
| Phase 5 | \$3,080.00     | \$0.00      | \$3,080.00   | \$0.00 | \$0.00 | \$0.00   |

## **RESOURCE COST OVERVIEW**

## **COST STATUS**

Cost status for work resources.



## **COST DISTRIBUTION**

How costs are spread out amongst different resource types.



## COST DETAILS

Cost details for all work resources.

| Name                    | Actual<br>Work | Actual Cost | Standard Rate | Cost Per Use |
|-------------------------|----------------|-------------|---------------|--------------|
| vac truck               | 0 hrs          | \$0.00      | \$220.00/hr   | \$0.00       |
| hourly backhoe<br>1     | 0 hrs          | \$0.00      | \$95.00/hr    | \$0.00       |
| staff 1                 | 0 hrs          | \$0.00      | \$30.00/hr    | \$0.00       |
| staff 2                 | 0 hrs          | \$0.00      | \$30.00/hr    | \$0.00       |
| temp staff 1            | 0 hrs          | \$0.00      | \$20.00/hr    | \$0.00       |
| plumber