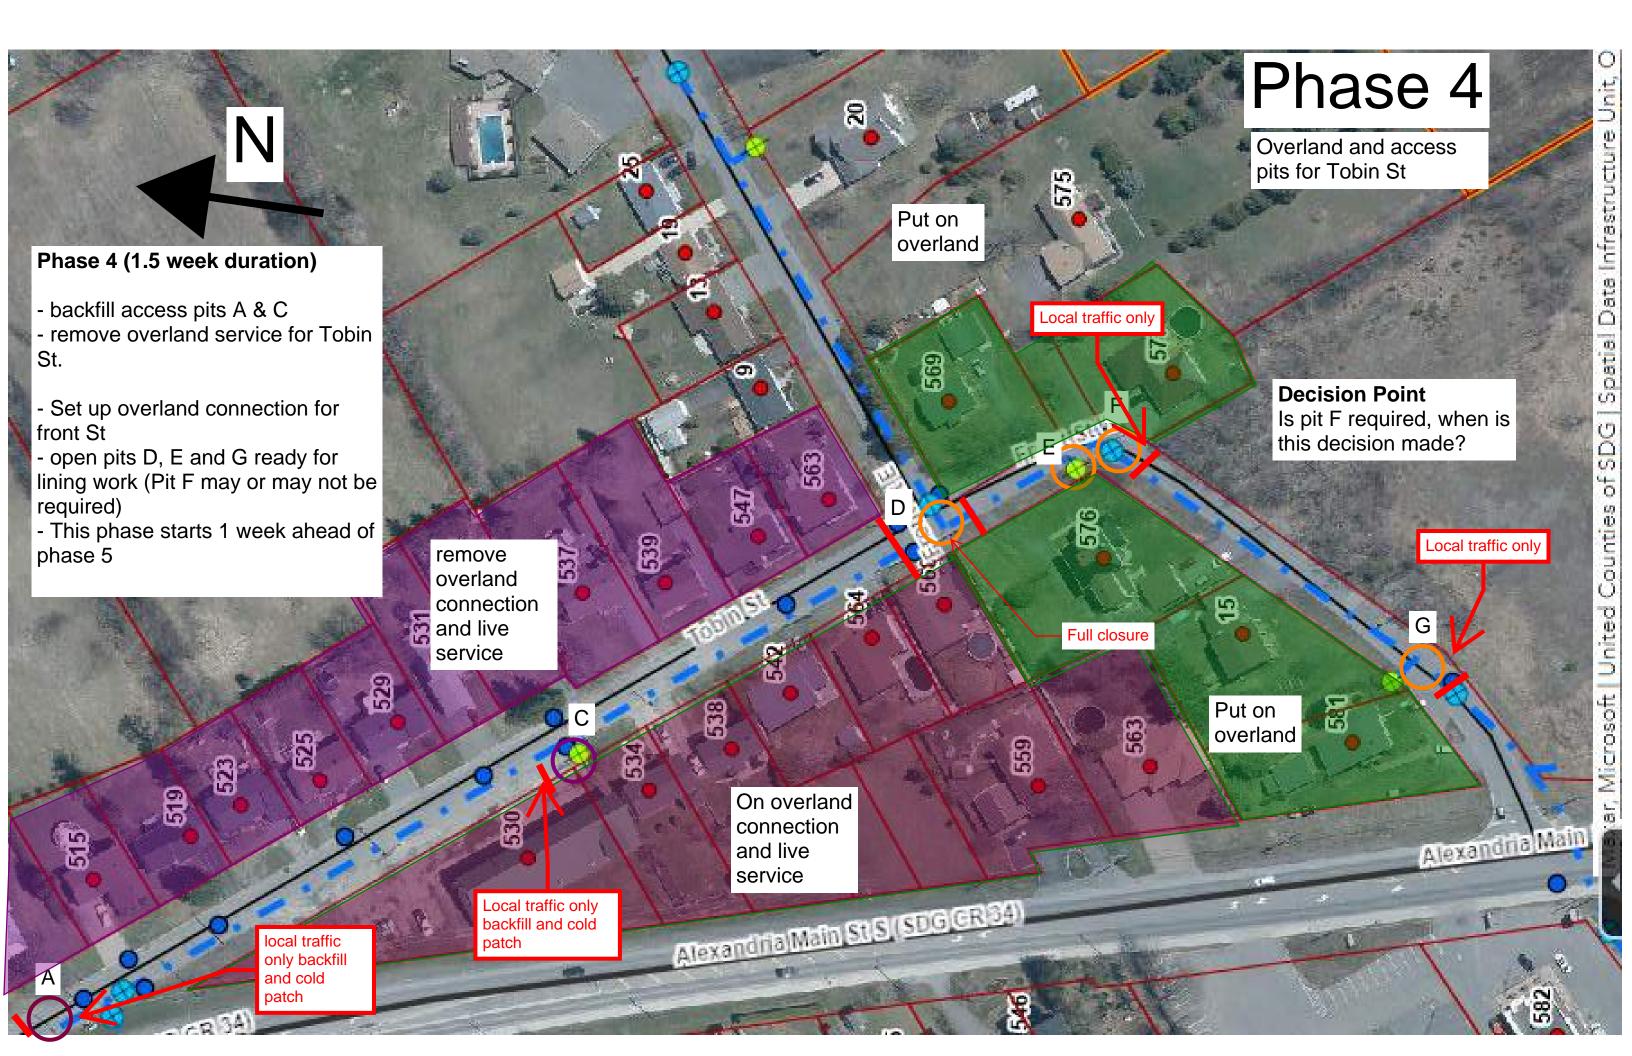

>1     | 0 hrs          | \$0.00      | \$95.00/hr    | \$0.00       |
| staff 1                 | 0 hrs          | \$0.00      | \$30.00/hr    | \$0.00       |
| staff 2                 | 0 hrs          | \$0.00      | \$30.00/hr    | \$0.00       |
| temp staff 1            | 0 hrs          | \$0.00      | \$20.00/hr    | \$0.00       |
| plumber                 | 0 hrs          | \$0.00      | \$80.00/hr    | \$0.00       |
| contracted<br>labour    | 0 hrs          | \$0.00      | \$120.00/hr   | \$0.00       |
| hourly backhoe<br>2     | 0 hrs          | \$0.00      | \$100.00/hr   | \$0.00       |
| Foreaction              | 0 hrs          | \$0.00      | \$0.00/hr     | \$140,028.00 |
| included in FA<br>quote | 0 hrs          | \$0.00      | \$0.00/hr     | \$0.00       |