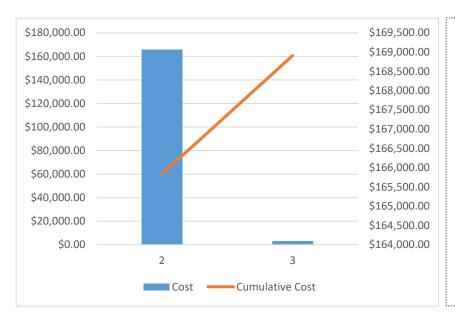

Actual Cost Baseline Cost Remaining Cost Cost Variance

\$0.00 \$168,908.00 \$168,908.00 \$0.00

The chart shows the project's cumulative cost and the cost per quater.

To see the costs for a different time period, select the Edit option from the Field List.