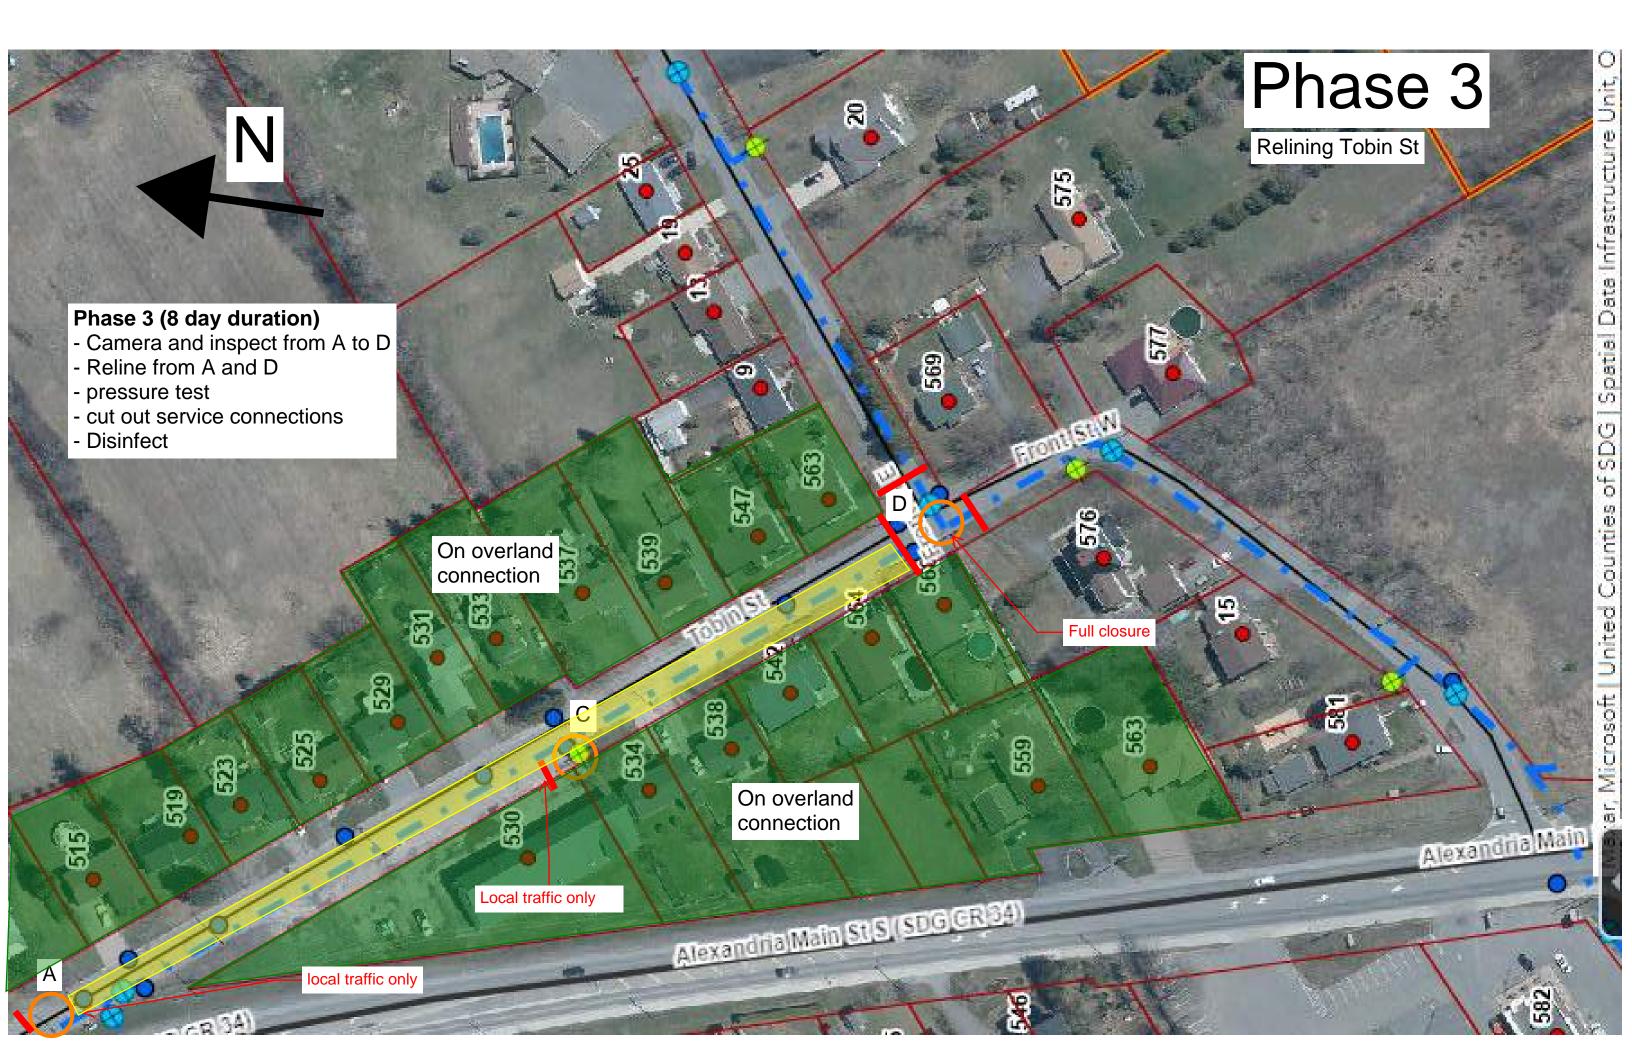

br>1     | 0 hrs          | \$0.00      | \$95.00/hr    | \$0.00       |
| staff 1                 | 0 hrs          | \$0.00      | \$30.00/hr    | \$0.00       |
| staff 2                 | 0 hrs          | \$0.00      | \$30.00/hr    | \$0.00       |
| temp staff 1            | 0 hrs          | \$0.00      | \$20.00/hr    | \$0.00       |
| plumber                 | 0 hrs          | \$0.00      | \$80.00/hr    | \$0.00       |
| contracted<br>labour    | 0 hrs          | \$0.00      | \$120.00/hr   | \$0.00       |
| hourly backhoe<br>2     | 0 hrs          | \$0.00      | \$100.00/hr   | \$0.00       |
| Foreaction              | 0 hrs          | \$0.00      | \$0.00/hr     | \$140,028.00 |
| included in FA<br>quote | 0 hrs          | \$0.00      | \$0.00/hr     | \$0.00       |