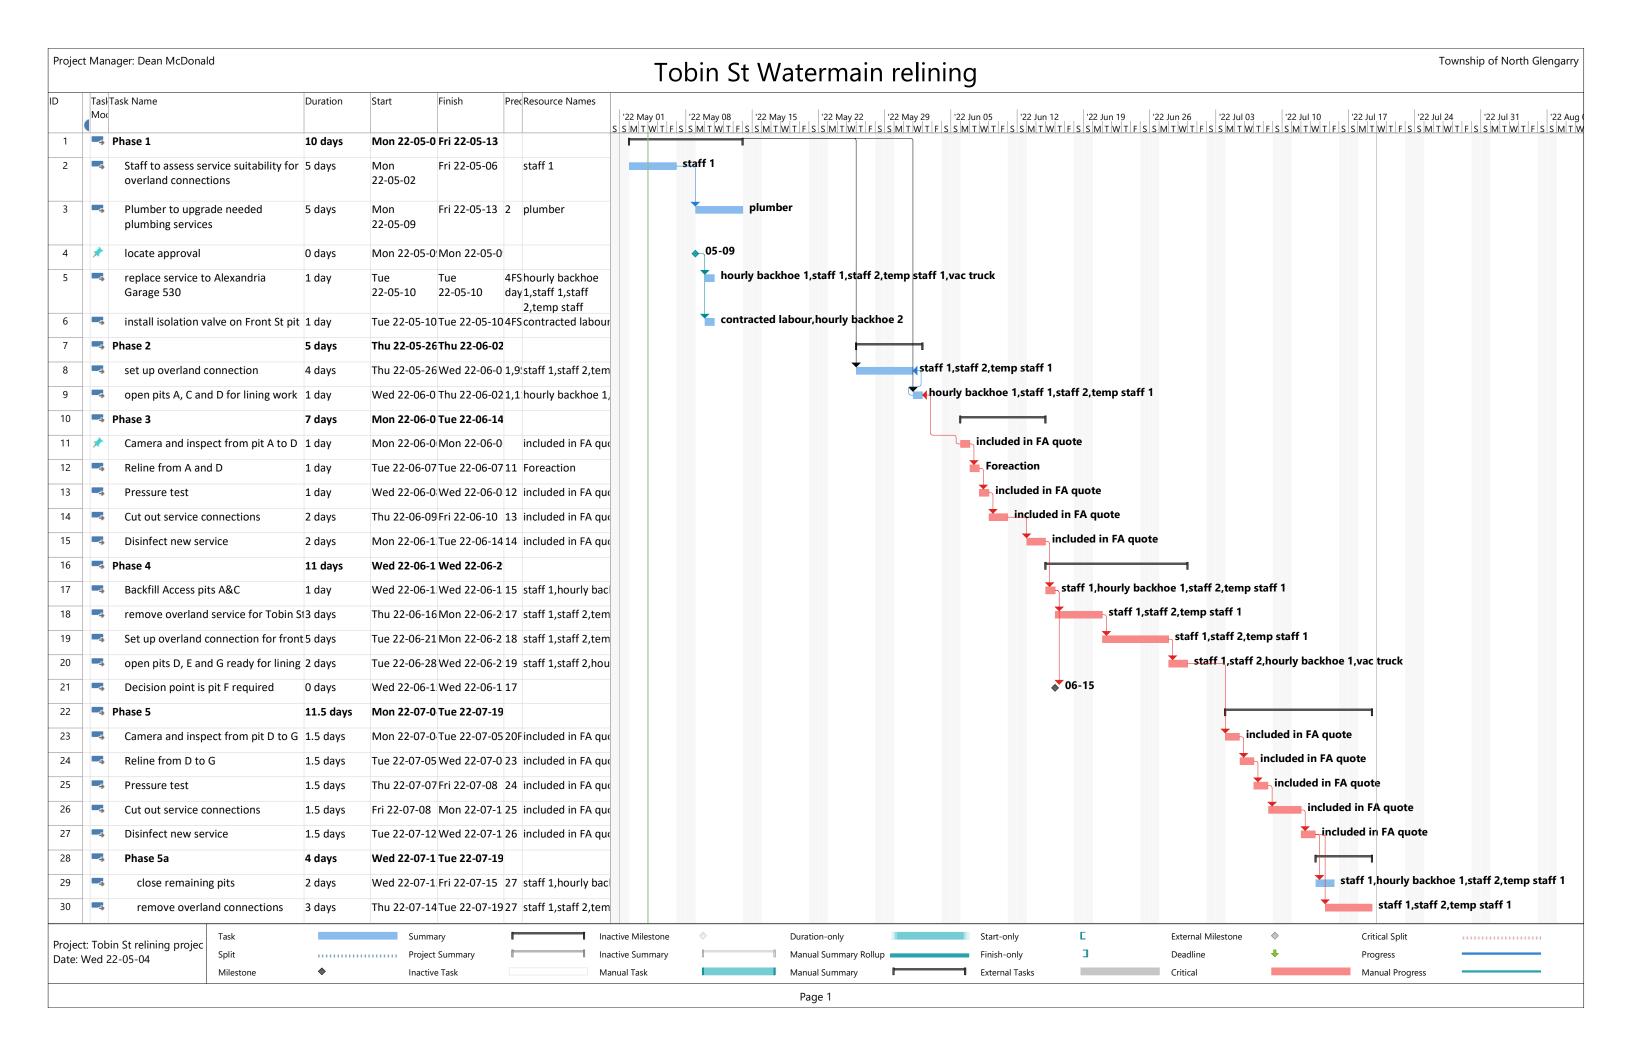

ckhoe<br>1     | 0 hrs          | \$0.00      | \$95.00/hr    | \$0.00       |
| staff 1                 | 0 hrs          | \$0.00      | \$30.00/hr    | \$0.00       |
| staff 2                 | 0 hrs          | \$0.00      | \$30.00/hr    | \$0.00       |
| temp staff 1            | 0 hrs          | \$0.00      | \$20.00/hr    | \$0.00       |
| plumber                 | 0 hrs          | \$0.00      | \$80.00/hr    | \$0.00       |
| contracted<br>labour    | 0 hrs          | \$0.00      | \$120.00/hr   | \$0.00       |
| hourly backhoe<br>2     | 0 hrs          | \$0.00      | \$100.00/hr   | \$0.00       |
| Foreaction              | 0 hrs          | \$0.00      | \$0.00/hr     | \$140,028.00 |
| included in FA<br>quote | 0 hrs          | \$0.00      | \$0.00/hr     | \$0.00       |