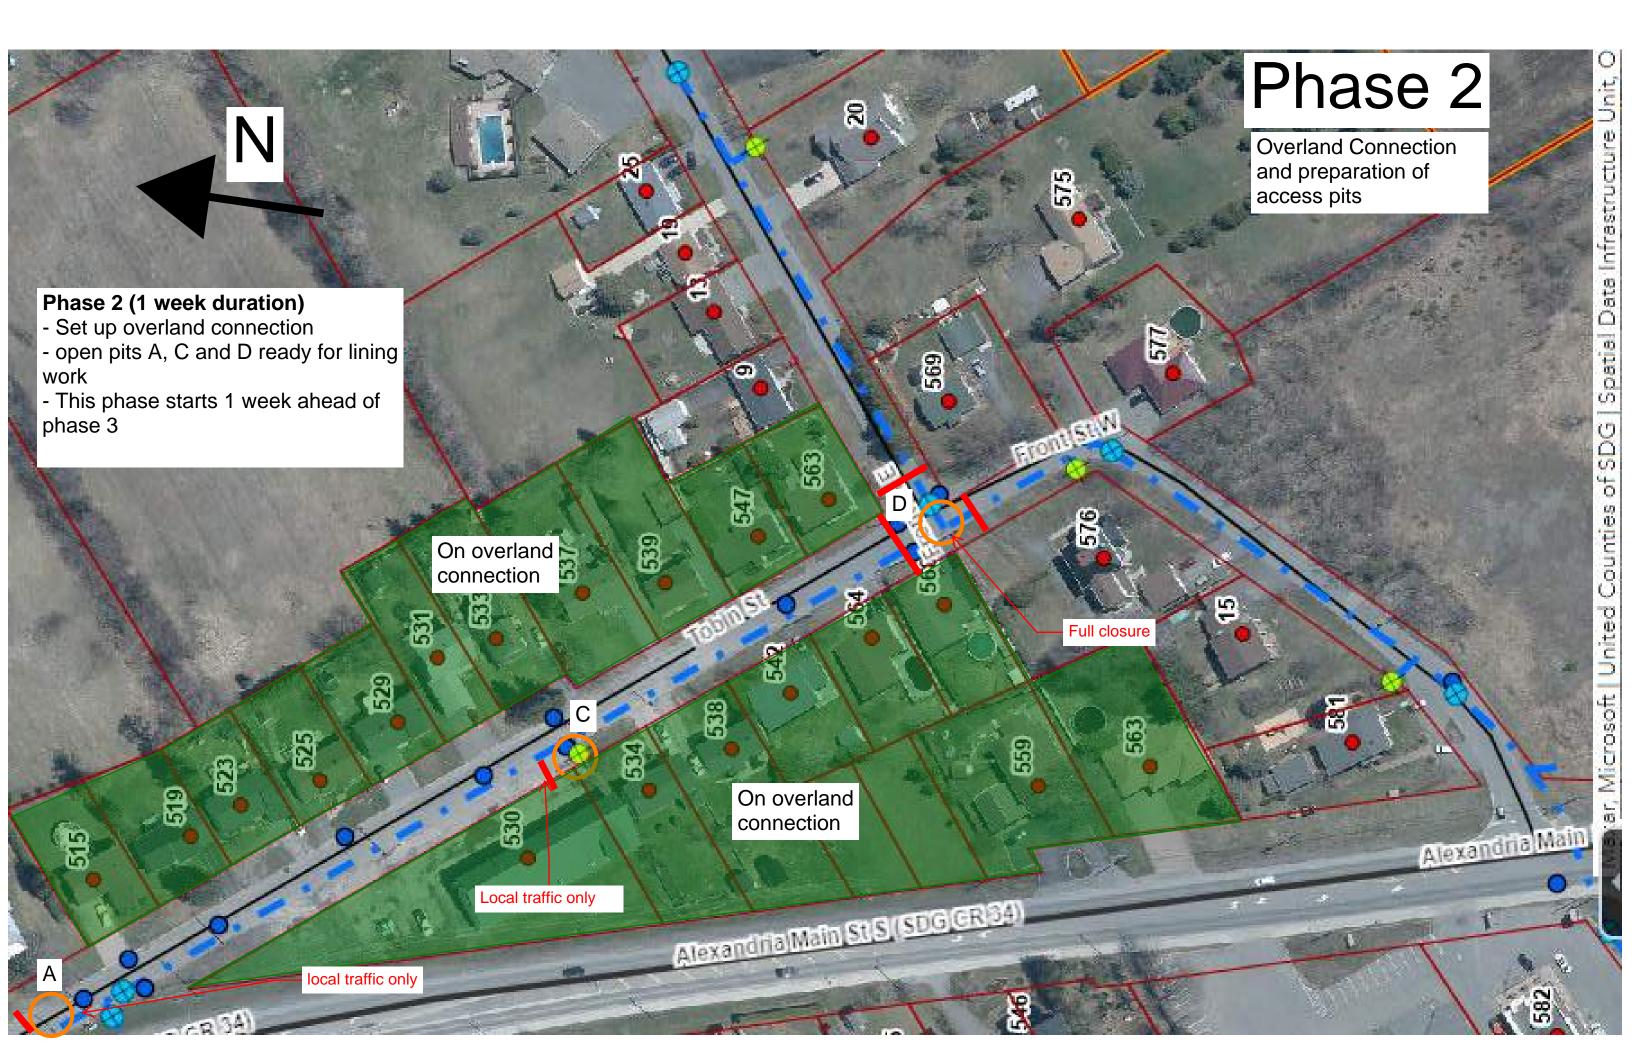

e<br>1     | 0 hrs          | \$0.00      | \$95.00/hr    | \$0.00       |
| staff 1                 | 0 hrs          | \$0.00      | \$30.00/hr    | \$0.00       |
| staff 2                 | 0 hrs          | \$0.00      | \$30.00/hr    | \$0.00       |
| temp staff 1            | 0 hrs          | \$0.00      | \$20.00/hr    | \$0.00       |
| plumber                 | 0 hrs          | \$0.00      | \$80.00/hr    | \$0.00       |
| contracted<br>labour    | 0 hrs          | \$0.00      | \$120.00/hr   | \$0.00       |
| hourly backhoe<br>2     | 0 hrs          | \$0.00      | \$100.00/hr   | \$0.00       |
| Foreaction              | 0 hrs          | \$0.00      | \$0.00/hr     | \$140,028.00 |
| included in FA<br>quote | 0 hrs          | \$0.00      | \$0.00/hr     | \$0.00       |