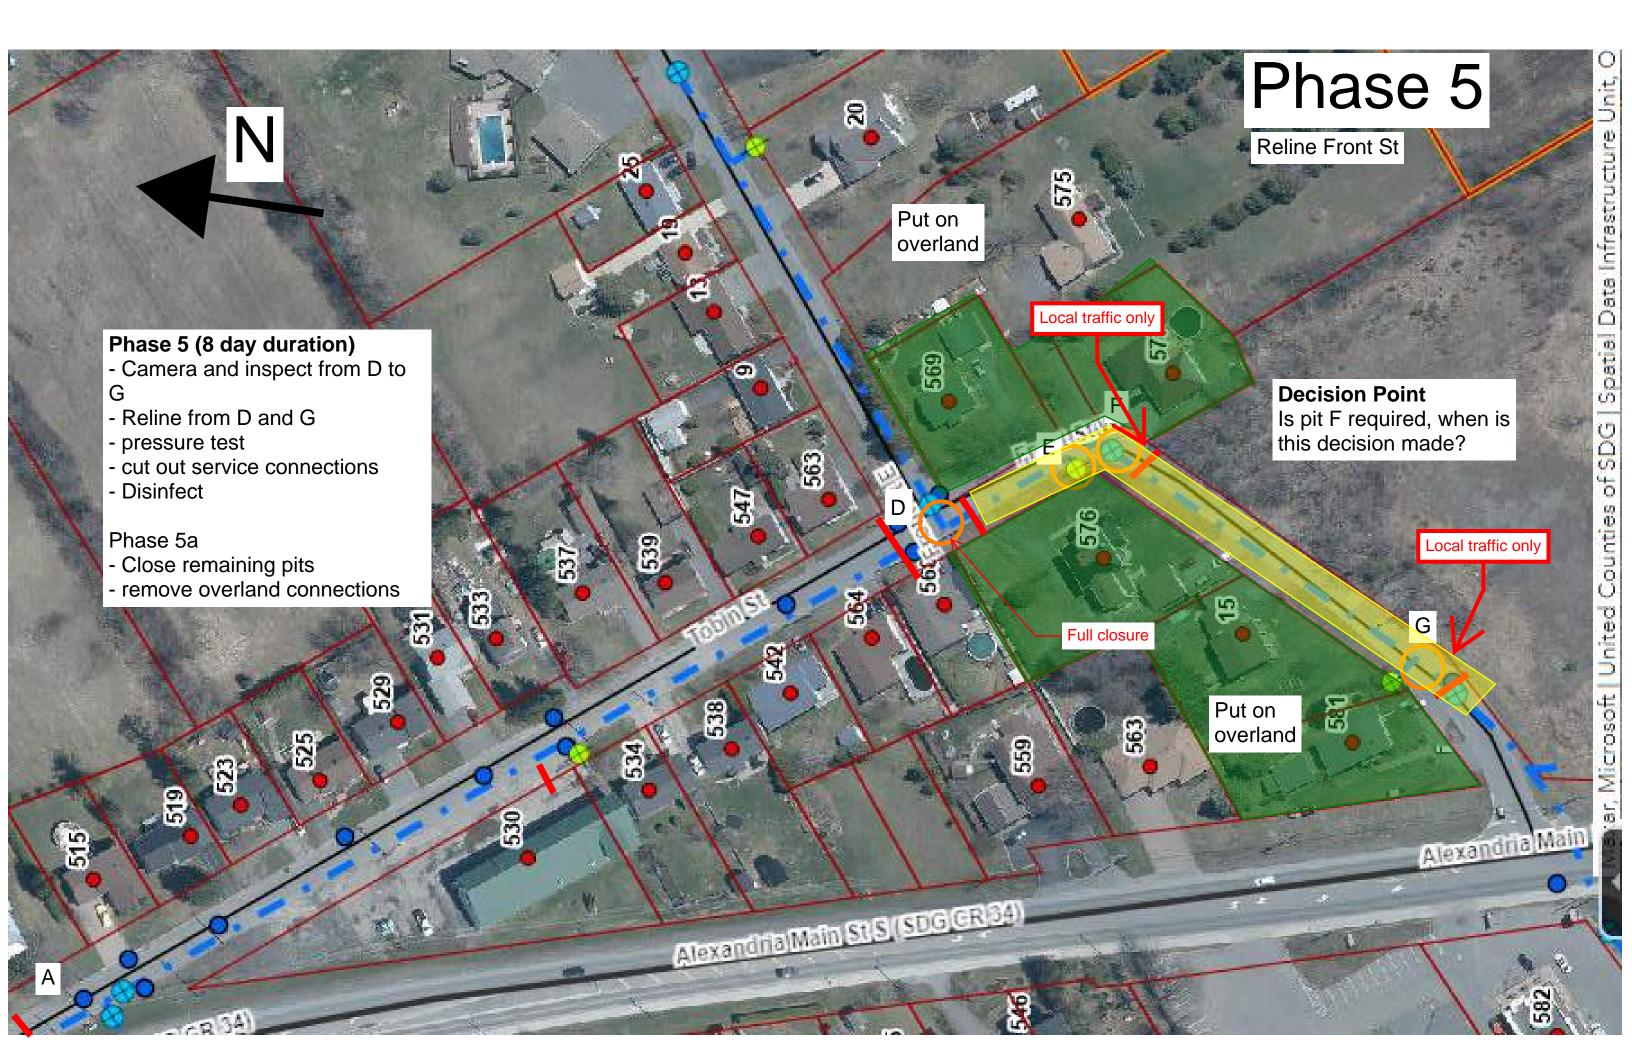

Actual Cost Baseline Cost Remaining Cost Cost Variance

\$0.00 \$168,908.00 \$168,908.00 \$0.00

The chart shows the project's cumulative cost and the cost per quater.

To see the costs for a different time period, select the Edit option from the Field List.

The table below shows cost information for all top-level tasks.

To see cost stats for all tasks, set the Outline Level in the Field List.

| Name    | Remaining Cost | Actual Cost | Cost         | ACWP   | BCWP   | BCWS     |
|---------|----------------|-------------|--------------|--------|--------|----------|
| Phase 1 | \$9,320.00     | \$0.00      | \$9,320.00   | \$0.00 | \$0.00 | \$720.00 |
| Phase 2 | \$3,960.00     | \$0.00      | \$3,960.00   | \$0.00 | \$0.00 | \$0.00   |
| Phase 3 | \$140,028.00   | \$0.00      | \$140,028.00 | \$0.00 | \$0.00 | \$0.00   |
| Phase 4 | \$12,520.00    | \$0.00      | \$12,520.00  | \$0.00 | \$0.00 | \$0.00   |
| Phase 5 | \$3,080.00     | \$0.00      | \$3,080.00   | \$0.00 | \$0.00 | \$0.00   |