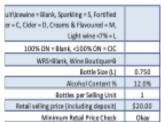

The LCBO imposes a Mark-up and a Wine Levy on the direct delivery of 100% Ontario Non-VQA wine that are **not** imposed on the direct delivery of VQA wine to a licensee.

The sample LCBO Calculator form (Attachment 1, completed July 17, 2022) and below table on the sale of a \$20.00 bottle of 100% Ontario wine shows that a **VQA** Direct Delivery to a Licensee results in **80**% revenue to the VQA winery (and **14**% to the Province) while a **Non-VQA** Direct Delivery to a Licensee results in **52**% revenue to the Non-VQA winery (and **42**% to the Province).

| Direct Delivery to a<br>Licensee   | VQA Wine |        | Non-VQA Wine |        |
|------------------------------------|----------|--------|--------------|--------|
| Retail Price<br>LCBO Selling Price | \$2      | 20     | \$2          | 20     |
| (HST etc.)                         | \$18     | 3.02   | \$18         | 3.02   |
| Winery Revenue                     | 80%      | 14.47  | 52%          | \$9.45 |
| Provincial Fees                    | 14%      | \$2.56 | 42%          | \$7.58 |

When selling 100% Ontario wine directly to a licensee the Non-VQA winery receives **28% less** revenue and pays **28% more** in provincial charges which is a serious disadvantage and unsustainable.

In the example sale of \$20.00 bottle of wine, the difference in revenue distribution arises from the fact that the Direct Delivery to a Licensee of 100% Ontario Non-VQA wine is subjected to a LCBO Mark-up (\$6.6707) and a Wine Levy (\$1.2150) which are <u>not</u> imposed on the Direct Delivery of VQA wine to a Licensee.

## **Attachment 1: LCBO Calculator**

| setal selling price (including deposit)                    | \$20.00 |             |                                      |                                   |                            |
|------------------------------------------------------------|---------|-------------|--------------------------------------|-----------------------------------|----------------------------|
| Minimum Retail Price Check                                 | Okay    |             |                                      | Non VQA                           |                            |
|                                                            |         |             | VOA Direct                           | Direct                            |                            |
|                                                            |         |             | Delivery to                          | Delivery to                       | Non VQA                    |
| 0                                                          | WRS     | LCBO        | Licensee                             | Licensee                          | Tied House                 |
|                                                            |         |             |                                      |                                   |                            |
| Selling Price                                              | 20.00   | 20.00       | 18.02                                | 18.02                             | 18.02                      |
| Container Deposit                                          | 0.20    | 0.20        | 0.20                                 | 0.20                              | 0.20                       |
| H.S.T.                                                     | 2.28    | 2.28        | 2.05                                 | 2.05                              | 2.05                       |
| Net Licensee Price                                         |         |             | 15.77                                | 15.77                             | 15.37                      |
|                                                            |         |             |                                      |                                   |                            |
| 10% Discount                                               |         |             | 1.75                                 | 1.75                              | 1.75                       |
| Basic Price                                                | 17.52   | 17.52       | 17.52                                | 17.52                             | 17.52                      |
| Basic Tax/LCBO Admin Fee                                   | 0.9896  |             | 0.9896                               |                                   |                            |
| Environmental Tax/Fee                                      | 0.0893  | 0.0893      | 0.0893                               | 0.0893                            | 0.0893                     |
| Bottle Tax/Levy                                            | 0.2175  | 0.2175      | 0.2175                               | 0.2175                            | 0.2175                     |
| LOBO Wine Levy                                             |         | 1.2150      |                                      | 1.2150                            | 1.2150                     |
| LCBO Mark-up                                               |         | 6.6707      |                                      | 6.6707                            | 6.6707                     |
| Total Landed Cost                                          | 16.2256 | 9.3296      | 16.2256                              | 9.3296                            | 9.3296                     |
| Federal Excise Tax                                         | D       | D           | D                                    | 0                                 | 0                          |
| Supplier Quote                                             | parria  | 9.3296      | 16.2256                              | 9.3296                            | 9.3296                     |
|                                                            |         |             |                                      |                                   |                            |
|                                                            |         |             |                                      |                                   |                            |
|                                                            |         |             |                                      |                                   |                            |
|                                                            |         |             |                                      | Non VQA                           |                            |
|                                                            |         |             | VQA Direct                           | Direct                            | Non VQA                    |
| Revenue Distribution \$1                                   | WRS     | LCBO        | Delivery to<br>Licensee <sup>4</sup> | Delivery to<br>Licensee           | Tied<br>House <sup>5</sup> |
| Winery <sup>2</sup>                                        | 16.23   | 9.33        | 14.47                                | 548                               | 11.20                      |
| Provincial*                                                | 2.70    | 9.59        | 2.56                                 | 138                               | 5.83                       |
| Federal <sup>3</sup>                                       | 0.88    | 0.88        | 0.79                                 | 479                               | 0.79                       |
| Container Deposit                                          | 0.20    | 0.20        | 0.20                                 | 6.20                              | 0.20                       |
| Total                                                      | 20.00   | 20.00       | 18.02                                | 18.02                             | 18.02                      |
|                                                            |         |             |                                      |                                   |                            |
|                                                            |         |             |                                      |                                   |                            |
|                                                            |         |             |                                      | Mars 1874                         |                            |
|                                                            |         |             | VQA Direct                           | Non VQA<br>Direct                 | Non VQA                    |
|                                                            |         |             | VQA Direct<br>Delivery to            | Non VQA<br>Direct<br>Delivery to  | Non VQA<br>Tied            |
| Revenue Distribution % <sup>3</sup>                        | WRS     | LCBO        |                                      | Direct                            |                            |
| Revenue Distribution % <sup>3</sup><br>Winery <sup>2</sup> | WR5     | LCB0<br>47% | Delivery to                          | Direct<br>Delivery to             | Tied                       |
|                                                            |         |             | Delivery to<br>Licensee <sup>4</sup> | Direct<br>Delivery to<br>Licensee | Tied<br>House <sup>s</sup> |